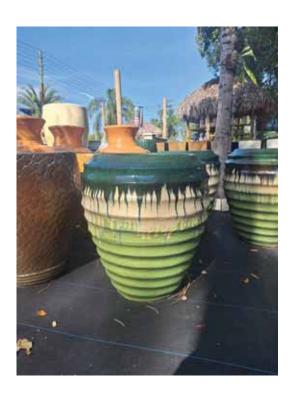

Walk-on Exhibit C

#578552 Replace Sod at Entrance - \$4,135.00

Walk-on Exhibit D

Discussion on Options for Pool Beautification (Higham)

Walk-on Exhibit E

- **Pool Planters** i.
  - Option 1 #577639 \$1,916.50 (R1) A)
  - B) Option 2 #577649 - \$5,903.00 (R2)
  - Pool Area ii.
    - Option 1 #577676 \$2,418.00 (R3) A)
    - Option 2 #577655 \$4,936.00 (R4)
  - Pool Slide Bed A#577686 \$681.25 (R5)
  - Pool Slide Bed B #577691 \$920.50 (R6) iv.
  - Pool Slide Bed C #577723 \$973.00 (R7 & 8)
  - Pool Beds #577726 \$1,344.00 (R9 & 10) vi.
  - Pool Restroom Planters #577744 \$1,841.00 (R11) vii.
  - Pool Gravel Planter viii.
    - Option 1 #577749 \$1,104.50 (R12) A)
    - B) Option 2 #577764- \$2,357.00 (R13)