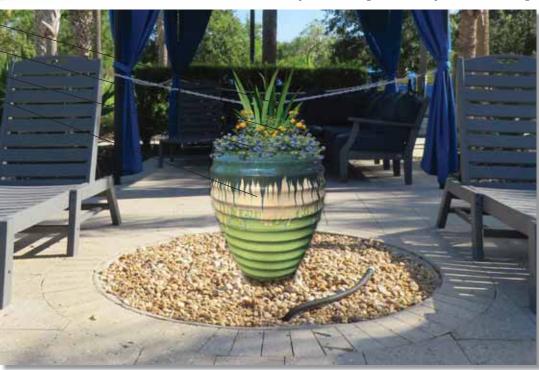

Walk-on Exhibit C

#578552 Replace Sod at Entrance - \$4,135.00

Walk-on Exhibit D

Discussion on Options for Pool Beautification (Higham)

Walk-on Exhibit E

- **Pool Planters** i.
  - Option 1 #577639 \$1,916.50 (R1) A)
  - B) Option 2 #577649 - \$5,903.00 (R2)
  - Pool Area ii.
    - Option 1 #577676 \$2,418.00 (R3) A)
    - Option 2 #577655 \$4,936.00 (R4)
  - Pool Slide Bed A#577686 \$681.25 (R5)
  - Pool Slide Bed B #577691 \$920.50 (R6) iv.
  - Pool Slide Bed C #577723 \$973.00 (R7 & 8)
  - Pool Beds #577726 \$1,344.00 (R9 & 10) vi.
  - Pool Restroom Planters #577744 \$1,841.00 (R11) vii.
  - Pool Gravel Planter viii.
    - Option 1 #577749 \$1,104.50 (R12) A)
    - B) Option 2 #577764- \$2,357.00 (R13)

# Areas before plant install

Solterra CDD Page 2

Areas after complementary plant installation

| · ,                      | Date: 6/12 (75  | Job Name    | : Box lever           | d.             |    |
|--------------------------|-----------------|-------------|-----------------------|----------------|----|
|                          | Controller: #/  | Job Numb    | er:                   |                |    |
| YELLOWSTONE<br>LANDSCAPE | # Stations: #So | SVC: Y or N | Rain Sensor: Y or N   | Controller # _ | of |
| Program "A" Tota         | l Run Time =    |             | Program "B" Total Run | Time =         |    |
| Cu M                     | (T) 1/1 2 (E) 1 |             | Su M T V              | V Th E S       |    |