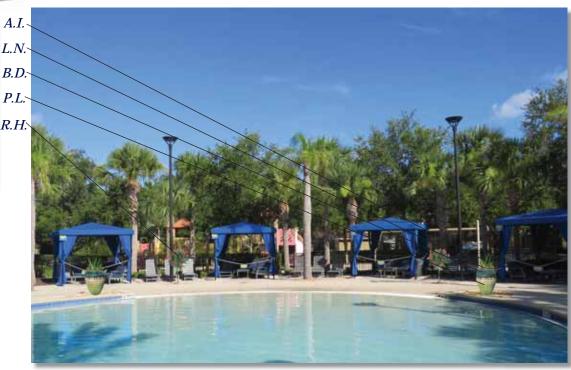

Walk-on Exhibit C

#578552 Replace Sod at Entrance - \$4,135.00

Walk-on Exhibit D

Discussion on Options for Pool Beautification (Higham)

Walk-on Exhibit E

- **Pool Planters** i.
  - Option 1 #577639 \$1,916.50 (R1) A)
  - B) Option 2 #577649 - \$5,903.00 (R2)
  - Pool Area ii.
    - Option 1 #577676 \$2,418.00 (R3) A)
    - Option 2 #577655 \$4,936.00 (R4)
  - Pool Slide Bed A#577686 \$681.25 (R5)
  - Pool Slide Bed B #577691 \$920.50 (R6) iv.
  - Pool Slide Bed C #577723 \$973.00 (R7 & 8)
  - Pool Beds #577726 \$1,344.00 (R9 & 10) vi.
  - Pool Restroom Planters #577744 \$1,841.00 (R11) vii.
  - Pool Gravel Planter viii.
    - Option 1 #577749 \$1,104.50 (R12) A)
    - B) Option 2 #577764- \$2,357.00 (R13)