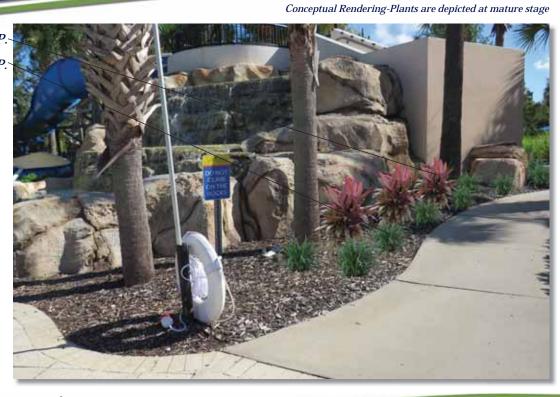

Walk-on Exhibit C

#578552 Replace Sod at Entrance - \$4,135.00

Walk-on Exhibit D

Discussion on Options for Pool Beautification (Higham)

Walk-on Exhibit E

- **Pool Planters** i.
  - Option 1 #577639 \$1,916.50 (R1) A)
  - B) Option 2 #577649 - \$5,903.00 (R2)
  - Pool Area ii.
    - Option 1 #577676 \$2,418.00 (R3) A)
    - Option 2 #577655 \$4,936.00 (R4)
  - Pool Slide Bed A#577686 \$681.25 (R5)
  - Pool Slide Bed B #577691 \$920.50 (R6) iv.
  - Pool Slide Bed C #577723 \$973.00 (R7 & 8)
  - Pool Beds #577726 \$1,344.00 (R9 & 10) vi.
  - Pool Restroom Planters #577744 \$1,841.00 (R11) vii.
  - Pool Gravel Planter viii.
    - Option 1 #577749 \$1,104.50 (R12) A)
    - B) Option 2 #577764- \$2,357.00 (R13)

# Pool area before plant install

Tuesday, June 10, 2025 4:29 PM

# Areas before plant install

Solterra CDD Page 2

Areas after complementary plant installation

| · ,                      | Date: 6/12 (75  | Job Name    | : Box lever           | d.             |    |
|--------------------------|-----------------|-------------|-----------------------|----------------|----|
|                          | Controller: #/  | Job Numb    | er:                   |                |    |
| YELLOWSTONE<br>LANDSCAPE | # Stations: #So | SVC: Y or N | Rain Sensor: Y or N   | Controller # _ | of |
| Program "A" Tota         | l Run Time =    |             | Program "B" Total Run | Time =         |    |
| Cu M                     | (T) 1/1 2 (E) 1 |             | Su M T V              | V Th E S       |    |