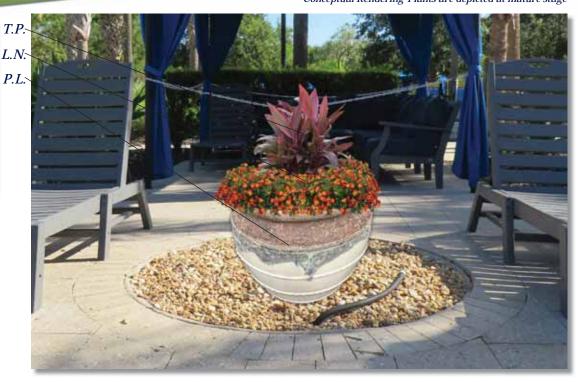

Walk-on Exhibit C

#578552 Replace Sod at Entrance - \$4,135.00

Walk-on Exhibit D

Discussion on Options for Pool Beautification (Higham)

Walk-on Exhibit E

- **Pool Planters** i.
  - Option 1 #577639 \$1,916.50 (R1) A)
  - B) Option 2 #577649 - \$5,903.00 (R2)
  - Pool Area ii.
    - Option 1 #577676 \$2,418.00 (R3) A)
    - Option 2 #577655 \$4,936.00 (R4)
  - Pool Slide Bed A#577686 \$681.25 (R5)
  - Pool Slide Bed B #577691 \$920.50 (R6) iv.
  - Pool Slide Bed C #577723 \$973.00 (R7 & 8)
  - Pool Beds #577726 \$1,344.00 (R9 & 10) vi.
  - Pool Restroom Planters #577744 \$1,841.00 (R11) vii.
  - Pool Gravel Planter viii.
    - Option 1 #577749 \$1,104.50 (R12) A)
    - B) Option 2 #577764- \$2,357.00 (R13)

DRAFT Revised 7/10/2025

Denotes Return to Agenda Link:

**July 11, 2025 Agenda** 

Page 3 of 4

IV. Reports (Continued)

E. Amenity Management – *Joe Bullins, Artemis Lifestyles* 

Exhibit 9

1. Consideration of Spies Pump With Strainer Replacement Proposals