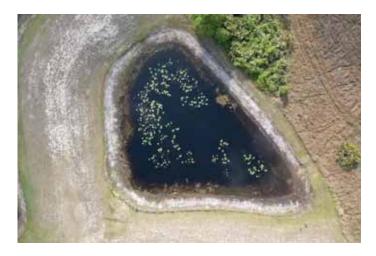

Exhibit 3

- Consideration of Yellowstone Proposals 1.
  - #560743 Install 1033 yd<sup>3</sup> Coco Brown Landscape Mulch -\$61,980.00

Exhibit 4

b. #576174 Trim 156 Sabal Palms at Pool and Lazy River -\$10,685.22

Exhibit 5

#571309 Remove Excess Mulch From Pool and Lazy River c. Landscape Beds - \$5,450.00

Exhibit 6

Exhibit 7

d. #522035 Clear Vegetation from Chain Link Fence Between Oak

Tree Drive and Sunridge Woods - \$709.99 Previously Presented [Struck - HOA Addressed at No Cost to District]

Exhibit 8

#567138 Volleyball Sand Rake/Drag Mat - \$641 per Visit e. #578614 June Irrigation Repairs - \$625.85

Walk-on Exhibit B

#578563 Relocate 2 Irrigation Valve Boxes at Solterra Springs Entrance - \$1,088.82

Walk-on Exhibit C

#578552 Replace Sod at Entrance - \$4,135.00

Walk-on Exhibit D

Discussion on Options for Pool Beautification (Higham)

Walk-on Exhibit E

- **Pool Planters** i.
  - Option 1 #577639 \$1,916.50 (R1) A)
  - B) Option 2 #577649 - \$5,903.00 (R2)
  - Pool Area ii.
    - Option 1 #577676 \$2,418.00 (R3) A)
    - Option 2 #577655 \$4,936.00 (R4)
  - Pool Slide Bed A#577686 \$681.25 (R5)
  - Pool Slide Bed B #577691 \$920.50 (R6) iv.
  - Pool Slide Bed C #577723 \$973.00 (R7 & 8)
  - Pool Beds #577726 \$1,344.00 (R9 & 10) vi.
  - Pool Restroom Planters #577744 \$1,841.00 (R11) vii.
  - Pool Gravel Planter viii.
    - Option 1 #577749 \$1,104.50 (R12) A)
    - B) Option 2 #577764- \$2,357.00 (R13)