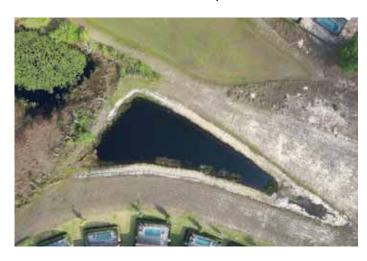

Exhibit 3

- Consideration of Yellowstone Proposals 1.
  - #560743 Install 1033 yd<sup>3</sup> Coco Brown Landscape Mulch -\$61,980.00

Exhibit 4

b. #576174 Trim 156 Sabal Palms at Pool and Lazy River -\$10,685.22

Exhibit 5

#571309 Remove Excess Mulch From Pool and Lazy River c. Landscape Beds - \$5,450.00

Exhibit 6

Exhibit 7

d. #522035 Clear Vegetation from Chain Link Fence Between Oak

Tree Drive and Sunridge Woods - \$709.99 Previously Presented [Struck - HOA Addressed at No Cost to District]

Exhibit 8

#567138 Volleyball Sand Rake/Drag Mat - \$641 per Visit e. #578614 June Irrigation Repairs - \$625.85

Walk-on Exhibit B

#578563 Relocate 2 Irrigation Valve Boxes at Solterra Springs Entrance - \$1,088.82

Walk-on Exhibit C

#578552 Replace Sod at Entrance - \$4,135.00

Walk-on Exhibit D

Discussion on Options for Pool Beautification (Higham)

Walk-on Exhibit E

- **Pool Planters** i.
  - Option 1 #577639 \$1,916.50 (R1) A)
  - B) Option 2 #577649 - \$5,903.00 (R2)
  - Pool Area ii.
    - Option 1 #577676 \$2,418.00 (R3) A)
    - Option 2 #577655 \$4,936.00 (R4)
  - Pool Slide Bed A#577686 \$681.25 (R5)
  - Pool Slide Bed B #577691 \$920.50 (R6) iv.
  - Pool Slide Bed C #577723 \$973.00 (R7 & 8)
  - Pool Beds #577726 \$1,344.00 (R9 & 10) vi.
  - Pool Restroom Planters #577744 \$1,841.00 (R11) vii.
  - Pool Gravel Planter viii.
    - Option 1 #577749 \$1,104.50 (R12) A)
    - B) Option 2 #577764- \$2,357.00 (R13)