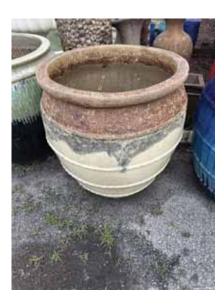

Walk-on Exhibit C

#578552 Replace Sod at Entrance - \$4,135.00

Walk-on Exhibit D

Discussion on Options for Pool Beautification (Higham)

Walk-on Exhibit E

- **Pool Planters** i.
  - Option 1 #577639 \$1,916.50 (R1) A)
  - B) Option 2 #577649 - \$5,903.00 (R2)
  - Pool Area ii.
    - Option 1 #577676 \$2,418.00 (R3) A)
    - Option 2 #577655 \$4,936.00 (R4)
  - Pool Slide Bed A#577686 \$681.25 (R5)
  - Pool Slide Bed B #577691 \$920.50 (R6) iv.
  - Pool Slide Bed C #577723 \$973.00 (R7 & 8)
  - Pool Beds #577726 \$1,344.00 (R9 & 10) vi.
  - Pool Restroom Planters #577744 \$1,841.00 (R11) vii.
  - Pool Gravel Planter viii.
    - Option 1 #577749 \$1,104.50 (R12) A)
    - B) Option 2 #577764- \$2,357.00 (R13)

DRAFT Revised 7/10/2025

Denotes Return to Agenda Link:

**July 11, 2025 Agenda** 

Page 3 of 4

IV. Reports (Continued)

E. Amenity Management – *Joe Bullins, Artemis Lifestyles* 

Exhibit 9

1. Consideration of Spies Pump With Strainer Replacement Proposals