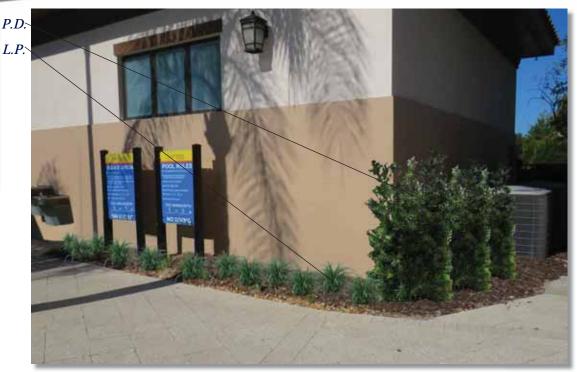

# Pool area before plant install

Tuesday, June 10, 2025 4:29 PM

# Areas before plant install

Solterra CDD Page 2

Areas after complementary plant installation

| · ,                      | Date: 6/12 (75  | Job Name    | : Box lever           | d.             |    |
|--------------------------|-----------------|-------------|-----------------------|----------------|----|
|                          | Controller: #/  | Job Numb    | er:                   |                |    |
| YELLOWSTONE<br>LANDSCAPE | # Stations: #So | SVC: Y or N | Rain Sensor: Y or N   | Controller # _ | of |
| Program "A" Tota         | l Run Time =    |             | Program "B" Total Run | Time =         |    |
| Cu M                     | (T) 1/1 2 (E) 1 |             | Su M T V              | V Th E S       |    |