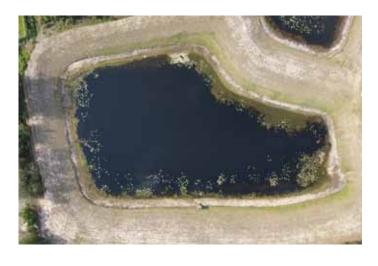

# Pool area before plant install

Tuesday, June 10, 2025 4:29 PM

# Areas before plant install

Solterra CDD Page 2

Areas after complementary plant installation

| · ,                      | Date: 6/12 (75  | Job Name    | : Box lever           | d.             |    |
|--------------------------|-----------------|-------------|-----------------------|----------------|----|
|                          | Controller: #/  | Job Numb    | er:                   |                |    |
| YELLOWSTONE<br>LANDSCAPE | # Stations: #So | SVC: Y or N | Rain Sensor: Y or N   | Controller # _ | of |
| Program "A" Tota         | l Run Time =    |             | Program "B" Total Run | Time =         |    |
| Cu M                     | (T) 1/1 2 (E) 1 |             | Su M T V              | V Th E S       |    |