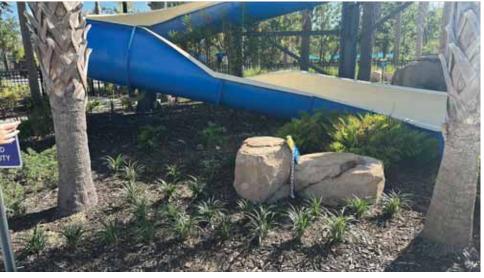

# Pool area before plant install

Tuesday, June 10, 2025 4:29 PM

# Areas before plant install

Solterra CDD Page 2

Areas after complementary plant installation

| · ,                      | Date: 6/12 (75  | Job Name    | : Box lever           | d.             |    |
|--------------------------|-----------------|-------------|-----------------------|----------------|----|
|                          | Controller: #/  | Job Numb    | er:                   |                |    |
| YELLOWSTONE<br>LANDSCAPE | # Stations: #So | SVC: Y or N | Rain Sensor: Y or N   | Controller # _ | of |
| Program "A" Tota         | l Run Time =    |             | Program "B" Total Run | Time =         |    |
| Cu M                     | (T) 1/1 2 (E) 1 |             | Su M T V              | V Th E S       |    |