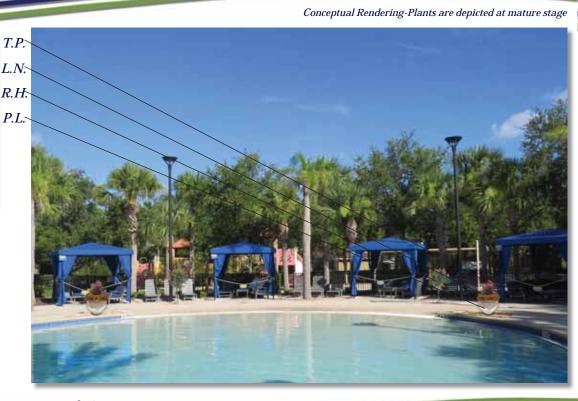

Walk-on Exhibit C

#578552 Replace Sod at Entrance - \$4,135.00

Walk-on Exhibit D

Discussion on Options for Pool Beautification (Higham)

Walk-on Exhibit E

- **Pool Planters** i.
  - Option 1 #577639 \$1,916.50 (R1) A)
  - B) Option 2 #577649 - \$5,903.00 (R2)
  - Pool Area ii.
    - Option 1 #577676 \$2,418.00 (R3) A)
    - Option 2 #577655 \$4,936.00 (R4)
  - Pool Slide Bed A#577686 \$681.25 (R5)
  - Pool Slide Bed B #577691 \$920.50 (R6) iv.
  - Pool Slide Bed C #577723 \$973.00 (R7 & 8)
  - Pool Beds #577726 \$1,344.00 (R9 & 10) vi.
  - Pool Restroom Planters #577744 \$1,841.00 (R11) vii.
  - Pool Gravel Planter viii.
    - Option 1 #577749 \$1,104.50 (R12) A)
    - B) Option 2 #577764- \$2,357.00 (R13)