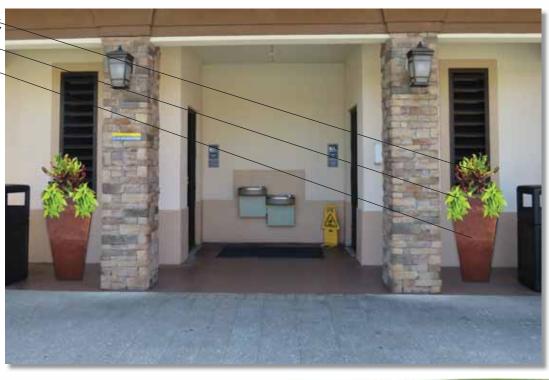

# Pool area before plant install

Tuesday, June 10, 2025 4:29 PM

# Areas before plant install

Solterra CDD Page 2

Areas after complementary plant installation

| · ,                      | Date: 6/12 (75  | Job Name    | : Box lever           | d.             |    |
|--------------------------|-----------------|-------------|-----------------------|----------------|----|
|                          | Controller: #/  | Job Numb    | er:                   |                |    |
| YELLOWSTONE<br>LANDSCAPE | # Stations: #So | SVC: Y or N | Rain Sensor: Y or N   | Controller # _ | of |
| Program "A" Tota         | l Run Time =    |             | Program "B" Total Run | Time =         |    |
| Cu M                     | (T) 1/1 2 (E) 1 |             | Su M T V              | V Th E S       |    |