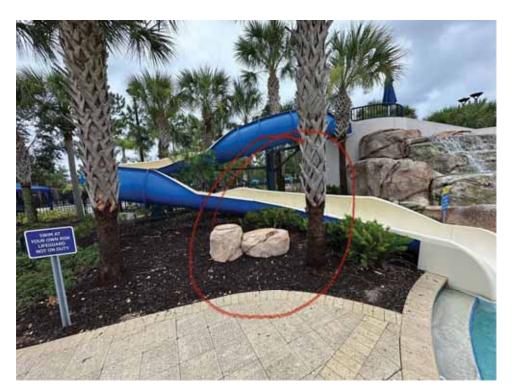

# Pool area before plant install

Tuesday, June 10, 2025 4:29 PM

# Areas before plant install

Solterra CDD Page 2

Areas after complementary plant installation

| · ,                      | Date: 6/12 (75  | Job Name    | : Box lever           | d.             |    |
|--------------------------|-----------------|-------------|-----------------------|----------------|----|
|                          | Controller: #/  | Job Numb    | er:                   |                |    |
| YELLOWSTONE<br>LANDSCAPE | # Stations: #So | SVC: Y or N | Rain Sensor: Y or N   | Controller # _ | of |
| Program "A" Tota         | l Run Time =    |             | Program "B" Total Run | Time =         |    |
| Cu M                     | (T) 1/1 2 (E) 1 |             | Su M T V              | V Th E S       |    |