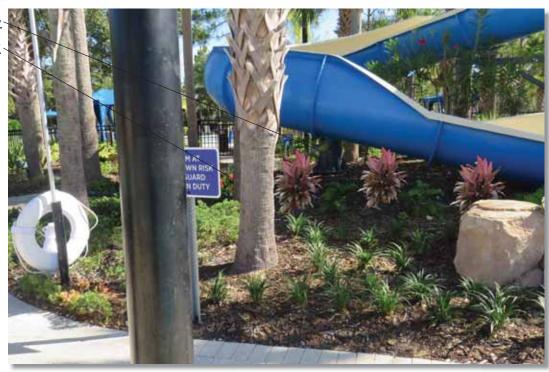

# Pool area before plant install

Tuesday, June 10, 2025 4:29 PM

# Areas before plant install

Solterra CDD Page 2

Areas after complementary plant installation

| · ,                      | Date: 6/12 (75  | Job Name    | : Box lever           | d.             |    |
|--------------------------|-----------------|-------------|-----------------------|----------------|----|
|                          | Controller: #/  | Job Numb    | er:                   |                |    |
| YELLOWSTONE<br>LANDSCAPE | # Stations: #So | SVC: Y or N | Rain Sensor: Y or N   | Controller # _ | of |
| Program "A" Tota         | l Run Time =    |             | Program "B" Total Run | Time =         |    |
| Cu M                     | (T) 1/1 2 (E) 1 |             | Su M T V              | V Th E S       |    |